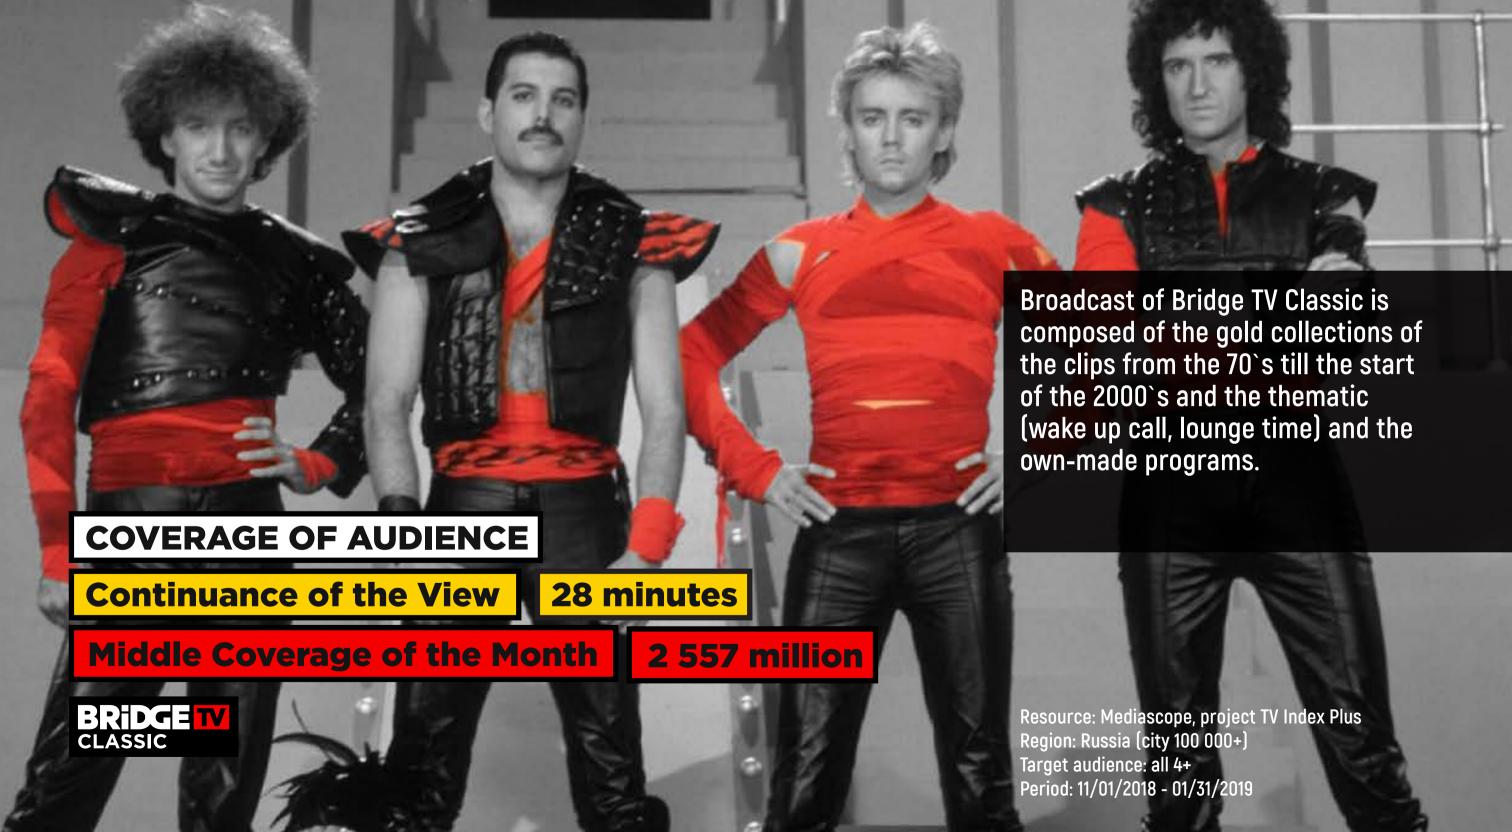

THIS IS MUSIC

BRICEMEDIA

**BRIDGE** TV

BRIDGE TV RUSSIAN HIT BRIDGE TV CLASSIC

**BRIDGE HD** 

Bridge TV Classic — is a channel of popular music from the second half of the XXth century.
Broadcasting in Russia, 16:9 format

Bridge Tv Classic is the gold collections of clips that give you unforgettable emotions and opportunities to enjoy the world's music heritage.

**Character (format)** 

of the channel

The base

of the broadcast