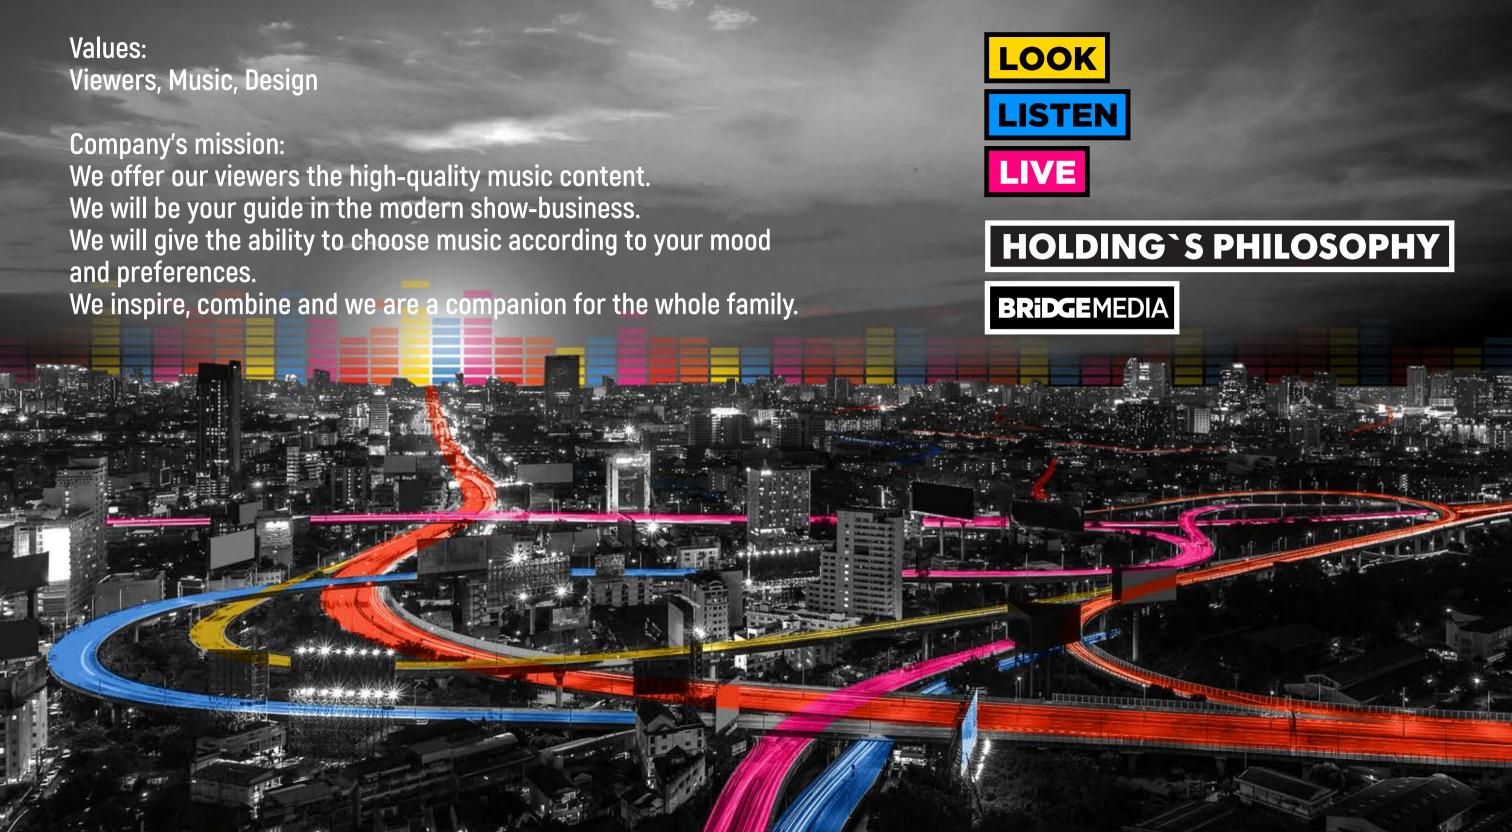

THIS IS MUSIC



## BRICEMEDIA

**BRIDGE** TV

BRIDGE TV RUSSIAN HIT BRIDGE TV CLASSIC



**BRIDGE HD** 



# BRIGE TY HITS



**AUDIENCE: 18-30** 



#### **FORMAT:**

Current Hits
Newday music 24/7

#### **TARGET:**

To be on the top-10 of the music channels in Russia To be the First for the youngsters.







K-POP TIME - Immersion into the smiling world of the korean pop music.

Big eyes, narrow cheekbones, pearl skin of idols and beautiful crazy clips.

**EVERY DAY 16:00** 

### NEWS TIME

NEWS TIME - The main show bisness news.

From the first-hand. Exclusive reportages from concerts, presentations.

Interviews with stars and many other interesting things for you.

EVERY DAY **01:00, 10:00, 15:00, 20:00** 





TV SIGNAL OF CHANNEL AVALIABLE ON SPUTNIK PLATFORMS.

HTB ПЛЮС (EUTELSAT 36B)

ТРИКОЛОР ТВ (EUTELSAT 36B)

ТЕЛЕКАРТА (HORIZONS 2)

ТЕЛЕКАРТА ВОСТОК (EXPRESS AM5)